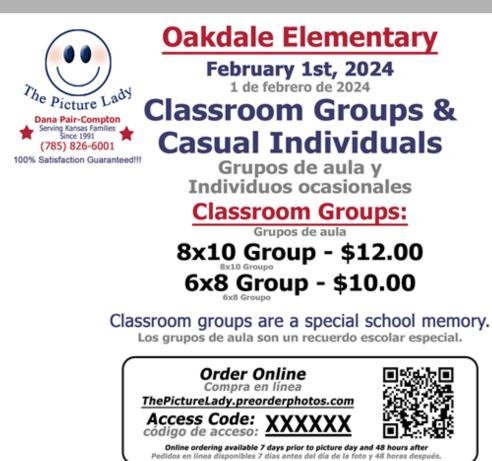

just around the corner, and we will have our final Parent-Teacher Conferences for the year. As there will be many special events taking place, please be sure to check your child's bookbag for communications, as well as be on the look out for updates via email and text messages.

- Angela Dorzweiler, Principal



## NITRO BOWLING IN PE

Over the previous two weeks in PE, Oakdale students participated in their bowling unit. During that time, students worked on their set up, release points, speed, and accuracy. Students practiced with a regular set up, obstacle, and speed activities to practice the varieties of bowling. To wrap up the unit, students were provided with glow stick wrist band and celebrated with Cosmic Bowling, simulating a bowling alley experience!

## **SPRING PICTURE DAY**



### **MECHANICAL SMENCILS ARE BACK**



Come try ...Our fun Mechanical Smencils that come in 8 different scents. Cherry, Apple, Plum, Lemon, Coconut, Pineapple, Watermelon and Grape. Bring \$2.00 to the office for a fun, fruity smelling Mechanical Smencil!

Thank you for supporting OAKDALE PTO!

#### **Music Program**

Third and fourth grade music program is Thursday, February, 22 at 6:00 p.m.

- Dress nice
- Meet in the music room at 5:45 p.m.

### P/T Conferences

Wednesday, February 7 from 4-7 p.m. and Thursday, February 8, 8 a.m.-7 p.m. **NO SCHOOL** February 8 & 9

### No School

**NO SCHOOL** Monday, February 12

Classes Resume Tuesday, February 13

### No Flash

Due to Parent Teacher Conferences, there will be NO FLASH:

Wednesday, February 7

and

Thursday, February 8

# OAKDALE