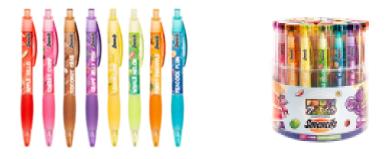

### **MECHANICAL SMENCILS ARE BACK**

Come try ...Our fun Mechanical Smencils that come in 8 different scents. Cherry, Apple, Plum, Lemon, Coconut, Pineapple, Watermelon and Grape. Bring \$2.00 to the office for a fun, fruity smelling Mechanical Smencil!