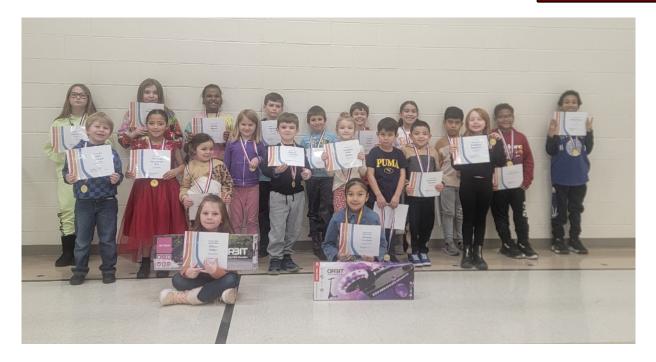

# OAKDALE STUDENT OF THE MONTH

122

Congratulations to the following students who earned tickets and were nominated for December Student of the Month. These outstanding students showed great examples of our TEAM character trait!

- T trustworthiness
- **E** empathy
- A attitude
- **M** motivation

<u>Pre-K (a.m.</u>) Jaylah Ingalls <u>Pre-K (p.m.)</u> Jayda Phillips-Matthews

<u> Kindergarten - Huerta</u>

Baldomero Arenivas & Gabriella Ward-Lassley **Kindergarten - Otto** Ayden Wickersham **Kindergarten - Resto** Jason Rios

**1st grade - Bond** Addilyn Amerine, Elizabeth Hernandez Ruiz & Liam Mitchell **1st grade - Ramsey** Amethyst Passmore & Allison Kelley 1**st grade - Resley** Solomon Campbell

> 2nd grade - Baird Isaiah Wainscott 2nd grade - Church Matthew Sontay 2nd grade - Noel Braylyn Ward-Lassley

**3rd grade - Hawkins** Valeria Renteria, Jaydrean Rabon & Ximena Guzman **3rd grade - Paden** Cohen Boyle

4th grade - Cusick Janyla French 4th grade - Plott Brayden Jacobs 5th grade - Eyer Zoe Zack 5th grade - Guldner Blaze Brown & Francis Trites