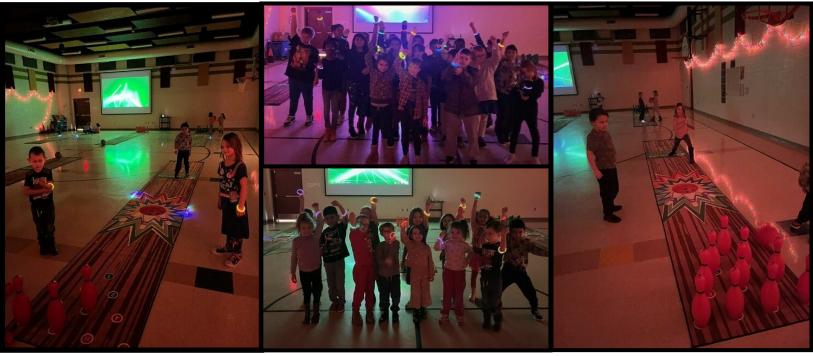

## NITRO BOWLING IN PE

Over the previous two weeks in PE, Oakdale students participated in their bowling unit. During that time, students worked on their set up, release points, speed, and accuracy. Students practiced with a regular set up, obstacle, and speed activities to practice the varieties of bowling. To wrap up the unit, students were provided with glow stick wrist band and celebrated with Cosmic Bowling, simulating a bowling alley experience!